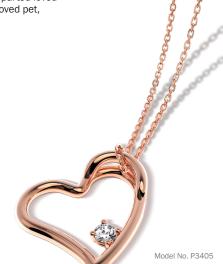

## **Cremation Pendants**

Worn close to your heart, EverDear™'s cremation diamond pendant is a perfect choice to honor a loved one. While traditional diamond pendants rely on halo or pavé settings to make them appear brighter, our designs offer the fresh look and deep reverence of a single diamond. With our cremation diamond pendant, the memory of your dearest love will be eternally enshrined.

Model No R3405