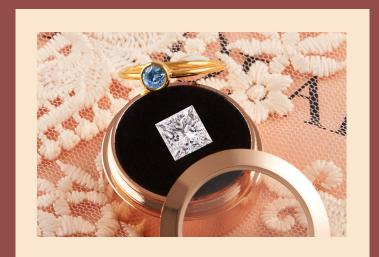

## **Cremation Rings**

There's always the classic solitaire diamond with 4 prongs, and if the mission is to dazzle and impress, a halo or pavé setting will most likely satiate your desires. When it comes to commemoration, every cremation diamond ring is unique. Our single diamond approach brings focus and dedication to the memory of your beloved. The refined and exquisite cremation diamond ring will last forever and hold infinite continuance of your remembrance.

Model No R3405