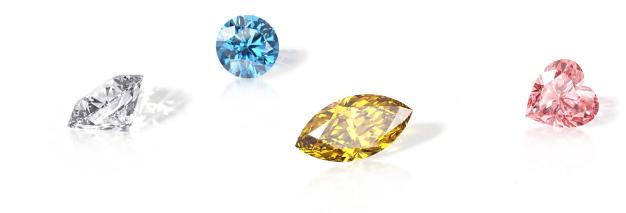

Color

Affected by the elements inside the ashes, the color of every EverDear™ diamond is unique. When making diamonds out of ashes or hair, the colors fall mostly between Fancy Light and Fancy Vivid. The cut of a diamond is the greatest influencer on the brilliance and sparkle of the stone. This factor refers to the quality of the diamond's proportions, symmetrical facets, and polish. The cut reflects the diamond's ability to transmit light and shine.

### Diamond Color

Yellow

With a hue reminiscent of the glowing sunshine, yellow is the most natural color for cremation diamonds. Yellow diamonds are the most popular options as they are the result of the actual chemical composition of the ashes.

Green

Green is the color of rebirth, growth, and new energy. The green diamond is another way to breathe life into the deceased. Like every branch of an evergreen tree that blooms in all seasons, the green cremation diamond will dazzle and shine forever.

Red

Red symbolizes passion and enthusiasm. It's as hot and dazzling as a campfire on a summer night. Wearing a red diamond brings warmth to your heart in your tough times. It will light up the dark path and show you the way when you are lost.

A blue diamond invokes calmness and tranquility. The same color as the blissful cloudless sky, a blue diamond is not only in remembrance of your loved one, but also a piece of heaven. Your dearest love is at peace and will always be with you.

Blue

Pink

Purity is the word to describe colorless diamonds. To turn ashes or hair into a colorless diamond, it requires extensive purification. The extracted carbon is purified from all other elements. Your beloved is reborn as a stunning and timeless diamond free from any impurities.

Colorless

Black

9

Representing innocent love and tender compassion, pink is an exceptionally elegant and feminine choice for your memorial diamond. The soft pink in your romantic diamond will reflect the memories of your loved one's blushed cheeks and rosy lips.

Black can be sophisticated like the delicate flowing handwriting on a letter. It can be elegant like the understated black suit or dress at a ball. A black diamond expresses your deep condolences for your dearest love while giving you strength and power.