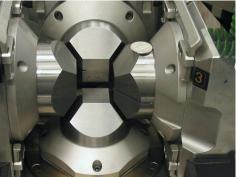

## **Diamond Formation**

A High Pressure, High Temperature (HPHT) press is used to artificially simulate the natural growing environment for the carbon to become a stunning cremation diamond.

To create the cremation diamond, a tiny diamond seed is prepared and placed at the bottom of the press' inner core cube. The interior of the press is heated to over 2000 °F, melting a catalyst metal. The molten catalyst metal dissolves the high-purity, personal carbon source, letting it bond to the diamond seed and take on its crystalline structure.