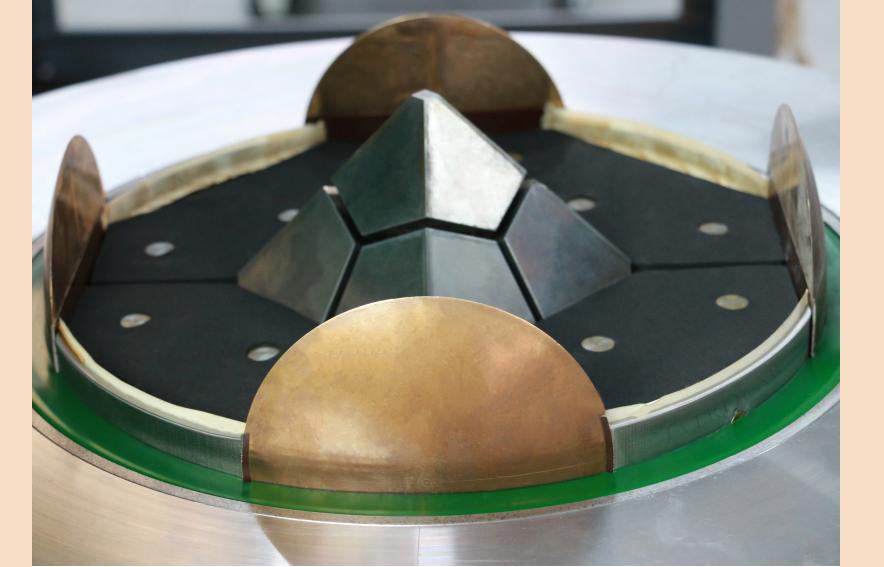

## **Diamond Formation**

A High Pressure, High Temperature (HPHT) press is used to artificially simulate the natural growing environment for the carbon to become a stunning cremation diamond.

To create the cremation diamond, a tiny diamond seed is prepared and placed at the bottom of the press' inner core cube. The interior of the press is heated to over 2000 °F, melting a catalyst metal. The molten catalyst metal dissolves the high-purity, personal carbon source, letting it bond to the diamond seed and take on its crystalline structure.

## New Technology

Our new innovative U.S. technology enables our scientist to create diamonds from ashes or hair at a cheaper cost. The size of our HPHT machine is 1/3 of a Russian press, while providing 1000°C higher temperature and 50 kbar higher pressure.