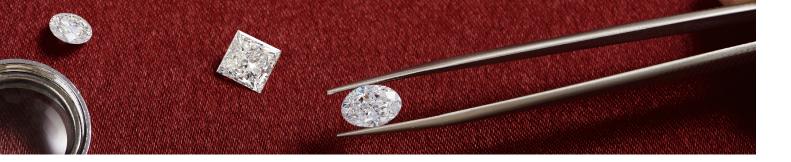

## Cutting and Polishing

Once the diamond is out of the HPHT machine it is raw and uncut. This raw form, though beautiful in its own right, lacks the brilliance of a cut diamond. To start the journey from a diamond rough to a cut diamond, our expert artisans put each diamond through "crosswork," in which the main facets are placed on the diamond.

This ensures maximum weight, clarity, and the best angles for the specific diamond shape. Next, the diamond's main facets are smoothed. Lastly, the final facets are polished and the final form of the stunning diamond is complete.

#### Clarity

EverDear™ memorial diamonds exhibit exceptional clarity and make for a distinctive low when set in fine jewelry. Most EverDear™ memorial diamonds are between VS and VN grade (Very and Very Very Slightly Included). This means no inclusions can be identified with the naked eye.

#### Clarity

Clarity measures the tiny inclusions found in diamonds and is scaled from Flawless (FL) or Internally Flawless (IF) to Included (I1, I2, and I3).

Most EverDear™ memorial diamonds are between VS and VVS grade (Very and Very Very Slightly Included). This means no inclusions can be identified with the naked eye. Diamonds of larger sizes may have slightly more inclusions than the standard sizes.