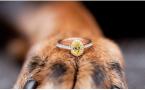

### Diamond Color

Yellow

With a hue reminiscent of the glowing sunshine, yellow is the most natural color for cremation diamonds. Yellow diamonds are the most popular options as they are the result of the actual chemical composition of the ashes.