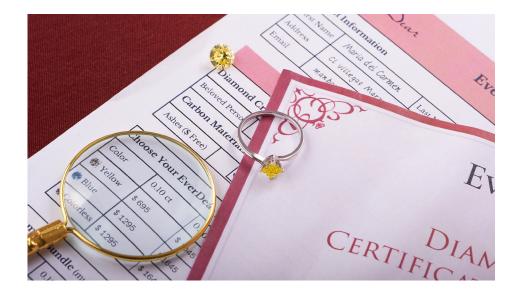

## Certificates

#### AUTHENTICITY GUARANTEE

EverDear™ will issue a certificate of authenticity with your final product that includes a chemical analysis of the carbon material and the 4Cs of your diamond. We want you to treasure your cremation diamond with peace of mind and never have to doubt its authenticity.