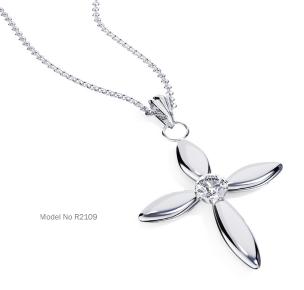

## **Cremation Pendants**

Worn close to your heart, EverDear™'s cremation diamond pendant is a perfect choice to honor a loved one. While traditional diamond pendants rely on halo or pavé settings to make them appear brighter, our designs offer the fresh look and deep reverence of a single diamond. With our cremation diamond pendant, the memory of your dearest love will be eternally enshrined.