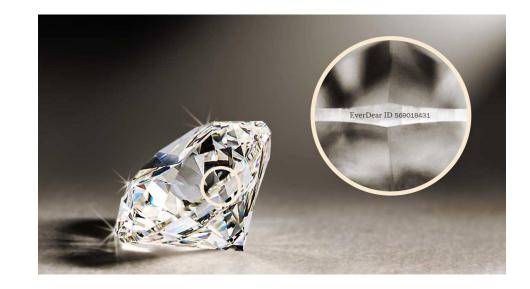

At EverDear<sup>™</sup> we want to give you various options on how to customize your cremation diamonds. That is why we offer laser inscription for your stones. You can get up to 20 characters to be inscribed onto your cremation diamond. This could be anything from a personalized message to initials and dates.

#### AUTHENTICITY GUARANTEE

EverDear™ will issue a certificate of authenticity with your final product that includes a chemical analysis of the carbon material and the 4Cs of your diamond. We want you to treasure your cremation diamond with peace of mind and never have to doubt its authenticity.