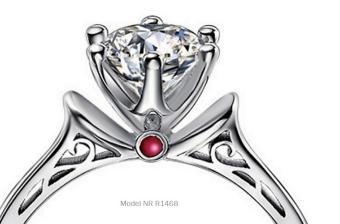

## **Cremation Rings**

There's always the classic solitaire diamond with 4 prongs, and if the mission is to dazzle and impress, a halo or pavé setting will most likely satiate your desires. When it comes to commemoration, every cremation diamond ring is unique. Our single diamond approach brings focus and dedication to the memory of your beloved. The refined and exquisite cremation diamond ring will last forever and hold infinite continuance of your remembrance.

Model No R3405