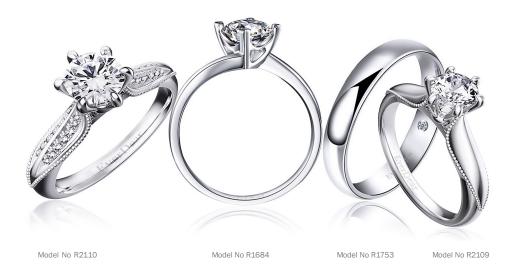

## **Cremation Rings**

There's always the classic solitaire diamond with 4 prongs, and if the mission is to dazzle and impress, a halo or pavé setting will most likely satiate your desires. When it comes to commemoration, every cremation diamond ring is unique. Our single diamond approach brings focus and dedication to the memory of your beloved. The refined and exquisite cremation diamond ring will last forever and hold infinite continuance of your remembrance.