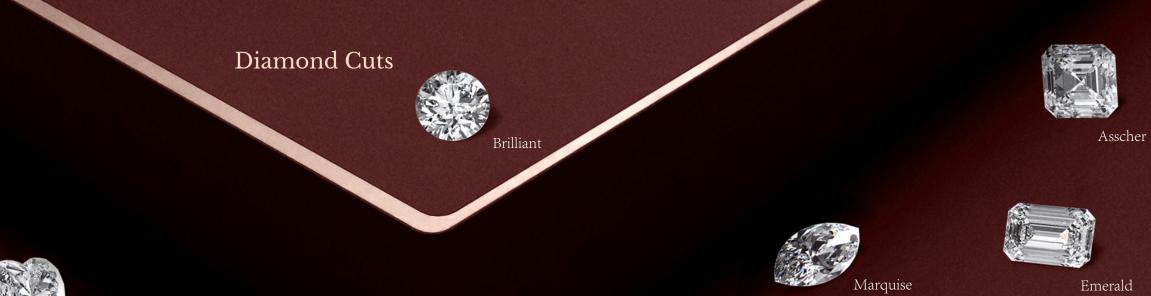

#### Cut

The natural color of a cremation diamond is yellow due to the presence of other elements such as nitrogen in cremated ashes. A colorless memorial diamond is costlier than a yellow one as it requires additional purification.

As one of the most impactful factors on the value of a diamond, the cut is crucial. With our leading technology, every EverDear™ diamond is beautifully crafted for maximum brightness, fire, and scintillation.

Heart

Cushion

Radiant

#### Princess

Pear