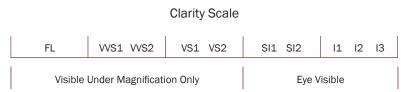

#### Clarity

EverDear™ memorial diamonds exhibit exceptional clarity and make for a distinctive low when set in fine jewelry. Most EverDear™ memorial diamonds are between VS and VN grade (Very and Very Very Slightly Included). This means no inclusions can be identified with the naked eye.

#### Clarity

Clarity measures the tiny inclusions found in diamonds and is scaled from Flawless (FL) or Internally Flawless (IF) to Included (I1, I2, and I3).

Most EverDear™ memorial diamonds are between VS and VVS grade (Very and Very Very Slightly Included). This means no inclusions can be identified with the naked eye. Diamonds of larger sizes may have slightly more inclusions than the standard sizes.