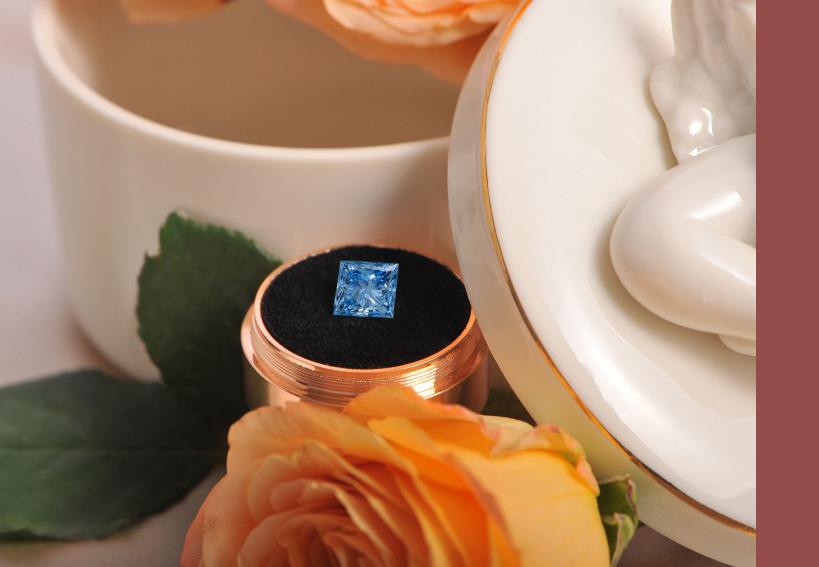

A blue diamond invokes calmness and tranquility. The same color as the blissful cloudless sky, a blue diamond is not only in remembrance of your loved one, but also a piece of heaven. Your dearest love is at peace and will always be with you.

Blue

Pink

Purity is the word to describe colorless diamonds. To turn ashes or hair into a colorless diamond, it requires extensive purification. The extracted carbon is purified from all other elements. Your beloved is reborn as a stunning and timeless diamond free from any impurities.